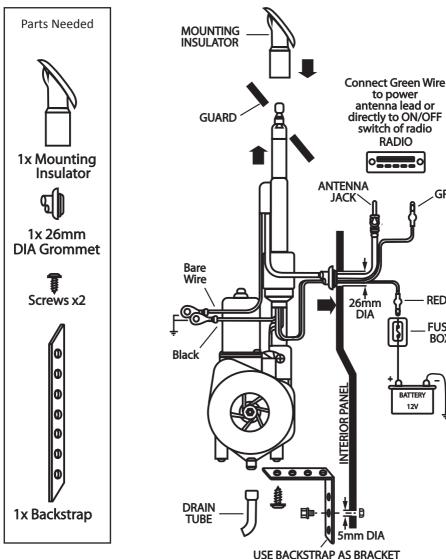

## VT 09/97 - 06/99

\* Vehicles with factory fitted automatic antennas may be able to utilise the factory mounting bracket in the installation of the antenna. In cases where there is a non-automatic antenna, or the factory bracket does not fit, use the supplied **Back Strap** to mount the antenna to the vehicle body.

RADIO

IF FACTORY BRACKET DOES NOT FIT

**GREEN** 

**RED** 

**FUSE BOX** 

Replacing AP7