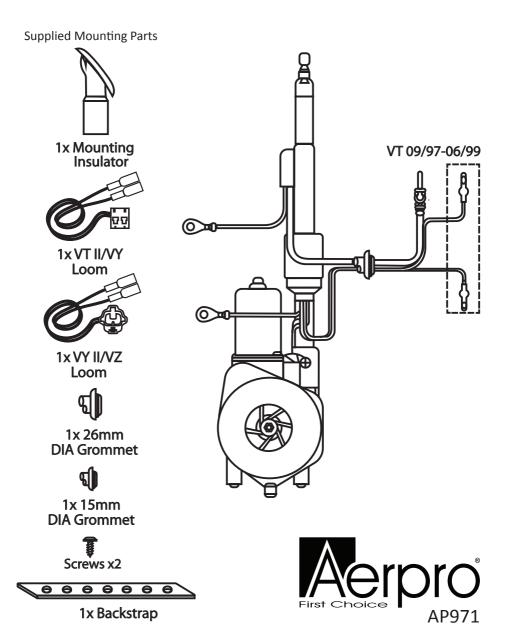

## Multifit Fully Automatic Antenna to suit Commodore VT-VZ 1997-2006



## VT 09/97 - 06/99

\* Vehicles with factory fitted automatic antennas may be able to utilise the factory mounting bracket in the installation of the antenna. In cases where there is a non-automatic antenna, or the factory bracket does not fit, use the supplied **Back Strap** to mount the antenna to the vehicle body.

RADIO

IF FACTORY BRACKET DOES NOT FIT

**GREEN** 

**RED** 

**FUSE BOX** 



Replacing AP7

## VTII - VY 06/99 - 08/03

\* Vehicles with factory fitted automatic antennas may be able to utilise the factory mounting bracket in the installation of the antenna. In cases where there is a non-automatic antenna, or the factory bracket does not fit, use the supplied **Back Strap** to mount the antenna to the vehicle body.



## VYII 08/03 - VZ

\* Vehicles with factory fitted a