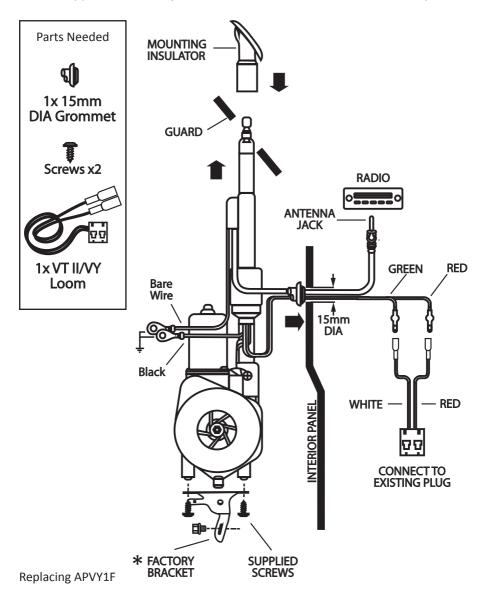

## VTII - VY 06/99 - 08/03

\* Vehicles with factory fitted automatic antennas may be able to utilise the factory mounting bracket in the installation of the antenna. In cases where there is a non-automatic antenna, or the factory bracket does not fit, use the supplied **Back Strap** to mount the antenna to the vehicle body.