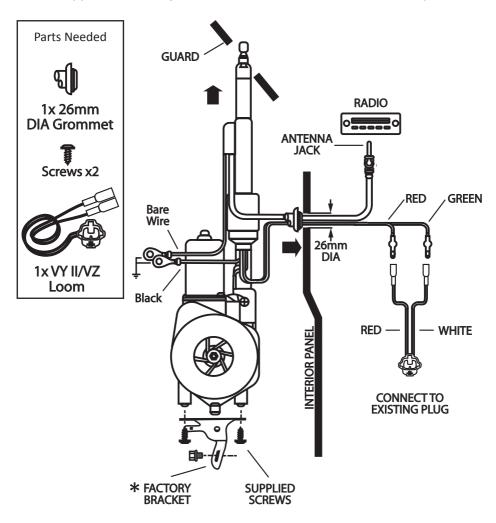

## VYII 08/03 - VZ

\* Vehicles with factory fitted automatic antennas may be able to utilise the factory mounting bracket in the installation of the antenna. In cases where there is a non-automatic antenna, or the factory bracket does not fit, use the supplied **Back Strap** to mount the antenna to the vehicle body.